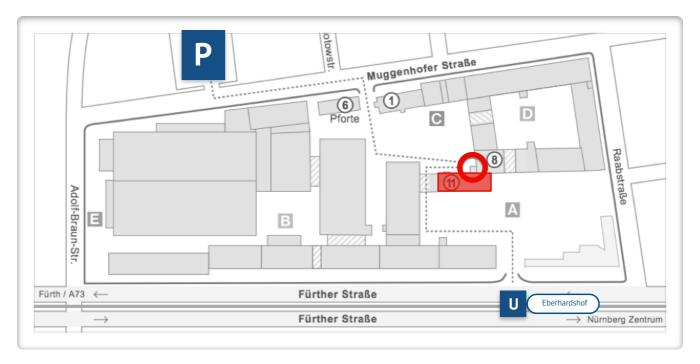

## **Directions**

Adress: Fürther Str. 246c

90429 Nürnberg

Directions to the parking lot (for GPS):

Muggenhofer Straße 166

90429 Nürnberg

Prof. Dr. Sabine Pfeiffer Chair for Sociology Focus Technology – Work – Society

Fittingly for labor and industrial sociology, our offices are located on the former factory site of Allgemeine Elektricitäts-Gesellschaft (AEG), a defunct German appliance manufacturer. The site, now known as "Auf AEG", is being redeveloped for events, exhibitions and by several academic tenants. The site is centrally located in Nuremberg, easy to reach by public transport and offers ample parking.

**Directions Public Transport** (get off at stop Eberhardshof, exit towards Raabstraße):

from Nuremberg Airport, take the U2 southbound to Röthenbach and transfer at Plärrer to the U1 westbound to Fürth (25 min).

Our offices and our Labouratory are in building 11. Take the elevator to the 4th floor, and ring at the Nuremberg Campus of Technology (NCT). Workdays between 9am and 7pm, you can open the door yourself, using the white button left of the entry.